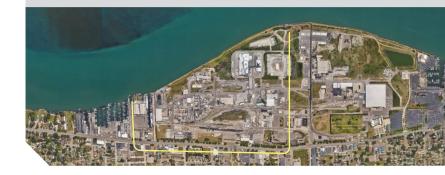

# **SITE FACTS:**

Wyandotte, Michigan: 140 Acre Campus, 27 Buildings

**Departments:** R&D, Manufacturing, Administration, Medical, Legal, Chemical Development, Shipping & Receiving, Warehousing, Rail Car Transportation, Purchasing, and Customer Service Center